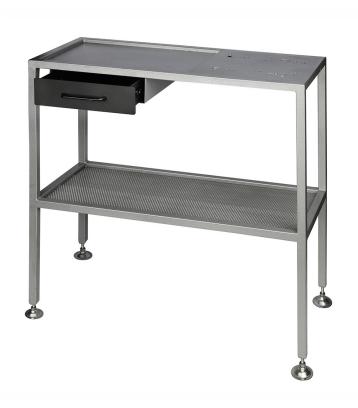

## **WORK STATION STAND**

**SKU:** 1067

Durston's new workstation stand has been created and specially designed to meet your workspace needs. Pre-drilled holes make attaching your rolling mill easier than ever before. Along with a dropped work area, a shelf and drawer also provide you with essential storage space. It has been created to be used with our Manual Rolling Mills.

## PRODUCT DESCRIPTION

Durston's new workstation stand has been created and specially designed to meet your workspace needs. Predrilled holes make attaching your rolling mill easier than ever before. Along with a dropped work area, a shelf and drawer also provide you with essential storage space. It has been created to be used with our Manual Rolling Mills.