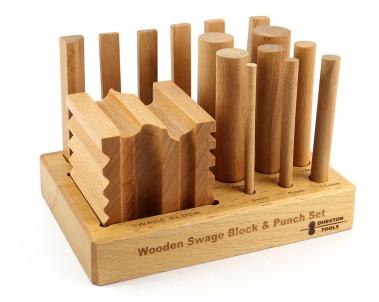

## WOODEN SWAGE FORMING SET 14PC

**SKU:** 2046

14pc Wooden Swage Forming Set, includes 8 round, 6 square wooden punches and block with matching depressions, all in a wooden storage tray, this set is perfect for use with softer metals or to prevent marking or marring your work.

## **PRODUCT DESCRIPTION**

Set Dimensions: 166mm x 119mm x 110mm

Please note: Wooden Forming Tools can can get marked, dent or even crack if not used correctly. We recommend using a plastic or rawhide hammer to prolong the life of your punches.