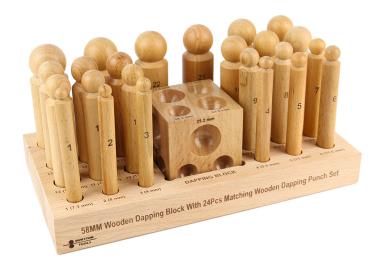

## **WOODEN DAPPING SET 24PC**

**SKU:** 2040

24 Punch Wooden Dapping Set, includes 24 wooden punches and dapping block with matching depressions and storage tray, this set is perfect for use with softer metals or to prevent marking or marring your work.

24 Punch Sizes: 7.3mm - 26.8mm