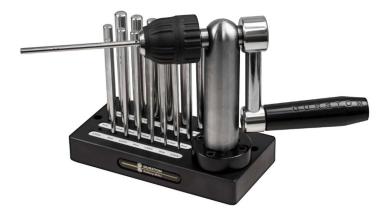

## THE JUMP RING FORMER- MANDREL, CHUCK & BASE

**SKU:** 1318

The Ringer - Mandrels, Chuck And Base Only from Durston Tools. This set includes no base plate but includes a full set of 20 mandrels plus the chuck.

## **PRODUCT DESCRIPTION**

The Ringer Mandrel, Chuck & Base only set. This set includes no base plate but includes a full set of 20 mandrels plus the chuck. The set is 160mm by 90mm by 190mm and weighs in at just 3.5kg. The set works with both the Dremel and Foredom hand piece. This set excludes a holding tray, cutting blocks and a flex shaft holder.