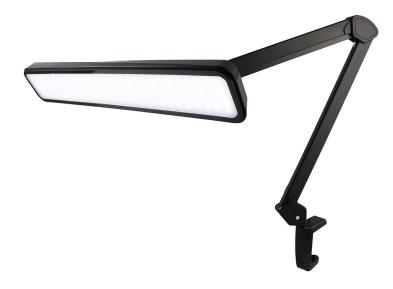

## SKU: N/A

Durston's Superior Balanced Arm LED Task Light, our most powerful lamp yet with 5 level brightness adjustment to suit any work space. Comes complete with desk mounting attachment. Weighted base available separately.

## **PRODUCT DESCRIPTION**

Durston's Superior Balanced Arm Task Light, our most powerful lamp yet, 162 LEDs giving 2500 Lumen at 5600-6000 kelvin. The 5 level brightness adjustment ensures you have the perfect level of light for a wide range of tasks in your workshop. Comes complete with desk mounting clamp attachment giving full 360 movement, that combined with the redesigned arm gives amazing flexibility and allows the lamp to be put in almost any position required.