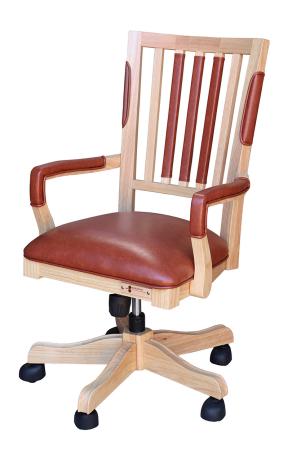

## **SUPERIOR JEWELLER'S CHAIR**

**SKU:** 1862

Superior Jewellers Chair by Durston, Designed for Jewellers this chair has an ergonomic design that gives excellent support and comfort for when working for long periods, faux leather cushioned seat and arm rests adds even more comfort, that combined with a gas lift adjustable height and a tilt and rock position makes this chair the ultimate Jewellers Chair.

- Adjustable Height 45 to 50cm (gas lift)
- High Grade Faux Leather Seat
- 8-hour sit certification
- Tilt and Rock Position

## **PRODUCT DESCRIPTION**

Seat measures 480 x 460mm

Back measures 440 x 580mm