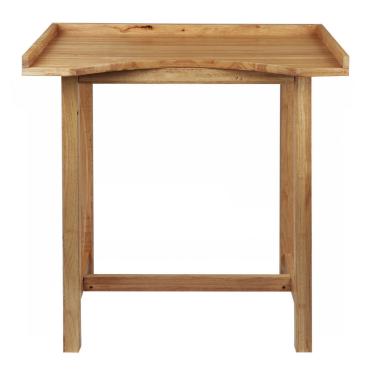

## STUDENT WOODEN BENCH CEDAR WOOD

**SKU:** 1915

Durston's Student Bench in Cedar Wood is the latest in our comprehensive line-up of professional working benches, taking a matter of minutes to assemble. The beautifully finished surface means the bench is really sturdy, with a thick 25-millimetre working surface and a retaining surround which stops anything from slipping off.

## PRODUCT DESCRIPTION

Durston's Student Bench in Cedar Wood is the latest in our comprehensive line-up of professional working benches, taking a matter of minutes to assemble. The beautifully finished surface means the bench is really sturdy, with a thick 25-millimetre working surface and a retaining surround which stops anything from slipping off. Rest assured, the workbench comes with multi-transit packaging, guaranteeing safe and damage-free delivery to your door.