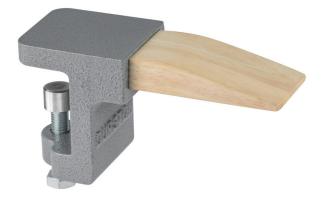

## **STEEL ANVIL AND BENCH PEG**

**SKU:** 1821

Our Steel Anvil and Bench Peg are created from top quality hardwood and precision ground, hardened tool steel.

## **PRODUCT DESCRIPTION**

Our Steel Anvil and Bench Peg are created from top quality hardwood and precision ground, hardened tool steel. Multi-functional and versatile, the bench peg will support your pieces whilst sawing, drilling, filing and sanding, whereas the heavy-duty steel anvil is perfect for metal forming. Care should be taken to keep the anvil surface clean, as any marks will be transferred to the surface of the formed metal.