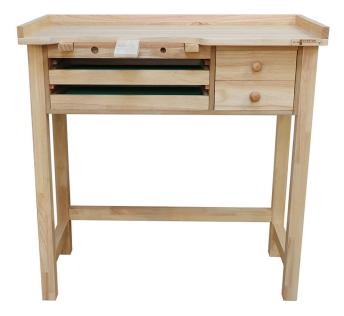

## STANDARD JEWELLER'S WORKBENCH

**SKU:** 1920

The Durston Standard Jewellers Bench, the latest in the line up of our quality Hardwood Bench range. Featuring two large working tray drawers and an additional two side drawers, the Standard Bench offers exceptional value for money. All of the drawers on this bench are felt lined giving extra protection for storing delicate items.

This Quality Bench offers a generous worktop area with a retaining surround and also features a hardwood bench peg, adjustable arm rests and mandrel holes. Made from Quality Hardwood (some non structural parts made with HDF)

## **PRODUCT DESCRIPTION**

The Durston Standard Bench is easy to assemble and can be ready for work in a matter of minutes, beautifully made from hardwood\* this quality bench will give a lifetime of service, the 2 large flat drawers offer 2 levels of flexible storage and make perfect catch trays for the working area above.