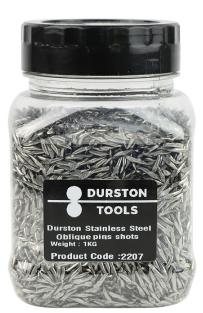

## STAINLESS STEEL OBLIQUE PINS SHOTS 1KG

**SKU:** 2207

Durston Stainless Steel Oblique Pins Shot 1kg, superior quality 304 grade stainless steel.

Professional results with a superb finish. Comes in acrylic storage pot.

## Choosing the right media...

Choosing the right media is important, the size and type of media depends on the material, overall size, notches, prongs and holes your item/s have. The media should be small enough to pass freely through and around or large enough not to to get stuck. The larger the media, the faster the process, the smaller the media, the finer the finish.