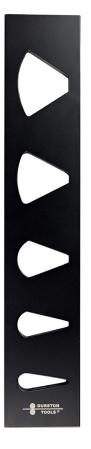

## SILHOUETTE DIE - STYLE 1

SKU: 2129

Achieve consistent and precise component shapes in your jewellery designs with the Durston Press Silhouette Die. These steel silhouette die plates, when combined with a urethane pad, concentrate the force onto the die plate to produce accurately formed shapes in your metalwork.

The Durston Press Silhouette Die is designed for ease of use and compatibility with the Durston range of press tools, ensuring a seamless experience in your jewellery-making process. Other styles are available.