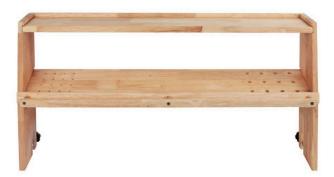

## PRODUCT DESCRIPTION

Durston's Workbench Shelf is the perfect accompaniment to our popular Student and Professional Workbench series. Easy to construct, the shelf is equally easy to attach or detach from your workbench. The front rail enables quick access to many of your most frequently used tools like pliers and shears, together with secure storage for other items in your toolkit like engravers and burs. Durston's design expertise shines through with a top shelf that features a retaining surround, while the lower shelf is specially inclined towards you, providing a variety of small tool piece holes and recesses. The Workbench Shelf part of Durston's award-winning range of products, available since 1961.