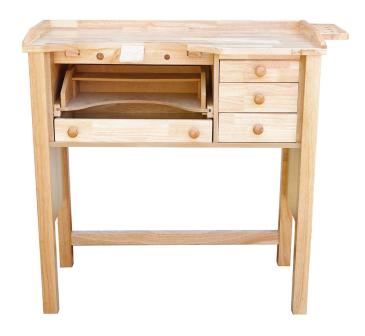

## Save 15% on this Professional Workbench with damaged packaging. This bench is as new and will be repacked for transport.

The Professional Workbench from Durston Tools. Beautifully made from eco-friendly hardwood creating a super-strong work surface to give a lifetime of use. The Professional Bench also features a removable hardwood bench peg, arm rests, mandrel holes with lots of useful storage, and an additional pull-out working area.

- Perfect sized Durable Hardwood Worktop with a retaining surround
- Pull-out Arm Rests
- Removable Bench Peg
- Pull-out additional work area / catch tray with rear shelf
- 3 Storage Drawers
- 1 Large Pull-out Tray Draw with Galvanised Base
- Side Mounted Tool Holder
- Arrives pre-built (excluding legs)
- Made from Quality Hardwood\*

## **PRODUCT DESCRIPTION**

Durston's Professional Wooden Workbench is the perfect tool for jewellers, offering exceptional quality in a package that takes little more than five minutes to assemble. It is beautifully crafted from an eco-friendly hardwood, creating a super strong work surface to give a lifetime of use. The high railings around the top edges and sides prevent anything from slipping off.

Key features also include three side drawers, providing valuable storage space to keep all your tools and accessories, a large central draw which has a base lined with galvanised steel, plus a slide-out centre tray with a cut-out area which also includes a rear shelf. Durston's attention to detail doesn't stop there. You'll find predrilled holes for mandrels, a bench peg together with useful arm supports and a side mounted shelf for tools and accessories. Rest assured the workbench comes with multi-transit packaging guaranteeing safe and damage free delivery to your door. The Professional Wooden Workbench; part of Durston's award-winning range of products available since 1961.