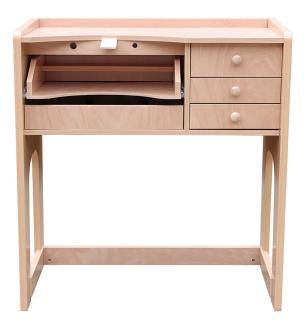

## **PRO-LITE WORKBENCH**

## **SKU:** 1928

Introducing the Pro-Lite Workbench, an affordable alternative for professional jewellers. Built from high-quality veneered plywood, this bench offers the durability and professional features of Durston's best-selling Professional Workbench at a more accessible price. Assembly can be completed in about an hour, provided all pieces are laid out and ready in advance.

- Veneered Plywood Construction: Sturdy and reliable, maintaining strength and durability while remaining costeffective.
- Professional Features: Includes a removable bench peg, pull-out tray, and mandrel holes, mirroring our hardwood model.
- Enhanced Storage: Equipped with three roller guided drawers and a large pull-out tray, offering ample space for easy tool access and organisation.
- Pull-Out Work Area/Catch Tray: Maximises space efficiency with a rear shelf for organised work.
- **Assembly:** This can be completed in about an hour, provided all pieces are laid out and ready in advance.

## **PRODUCT DESCRIPTION**

Introducing the Pro-Lite Workbench, an affordable alternative for professional jewellers. Built from high-quality veneered plywood, this bench offers the durability and professional features of Durston's best-selling Professional Workbench at a more accessible price. Assembly can be completed in about an hour, provided all

pieces are laid out and ready in advance.

The Pro-Lite Workbench is crafted from veneered plywood, ensuring it is both sturdy and reliable while keeping costs down. It incorporates professional features such as a removable bench peg and mandrel holes, mirroring those found in our premium hardwood model. Enhanced storage solutions include three drawers and a spacious pull-out tray, providing ample space for easy tool access and organisation. The bench also features a pull-out work area and catch tray, maximising space efficiency with a rear shelf to keep your workspace organised. Additionally, the side-mounted tool holder offers convenient access to frequently used tools, helping to maintain a tidy and efficient work environment. This workbench is designed to meet the needs of professional jewellers looking for quality and functionality without breaking the bank.