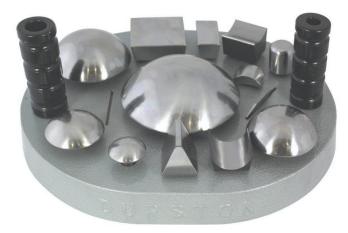

## **DOME PLANISHING SET**

**SKU:** 1123

Planishing Set Dome from Durston Tools. Durston Tools is proud to introduce our new anvil sets, one providing domed planishing tools and the other providing flat planishing tools. There are a total of 13 pieces per set. Pieces fit into the handles to work on or a separate stake holder can be purchased. This is the domed planishing set.

## **PRODUCT DESCRIPTION**

Durston is proud to introduce our new anvil sets, one providing domed planishing tools and the other providing flat planishing tools. There are a total of 13 pieces per set. Pieces fit into the handles to work on or a separate stake holder can be purchased. This is the domed planishing set and includes five domed planishers, two flat anvils, a triangular anvil, a dished deep former, a curved, straight edge, a dished shallow former and two workpiece holders for forming your material. Can be purchased with a stake holder (sold separately).