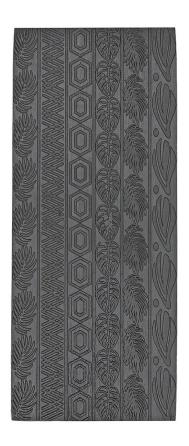

## **MULTI PATTERN PLATE - GEO-LEAF**

**SKU:** 2092

Create beautiful patterns and textures with the new range of Multi Design Pattern Plates from Durston, these new Texture plates feature multiple designs on a single plate giving you even more value and design options for smaller items such as rings thin bands.

Unleash your creativity with over 20 designs, precision made from 3mm hardened steel, designed to work perfectly with our Rollling Mills or with a Press. Use this pattern plate with nonferrous metals from 26 to 16ga to achieve best results.

- 63mm x 150mm Plate Size
- Hardened Steel