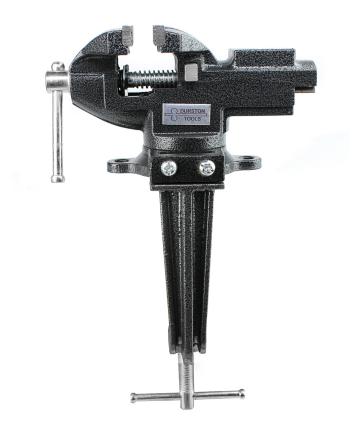

## **SKU:** 1877

The New Durston Multi Clamp 360° Swivel Vice.

- Clamp or Bolt Down
- 84mm Wide Grip
- Max Opening: 60mm
- 360° swivel with locking lever
- Anvil Platform
- Powder Coated Cast Iron

## **PRODUCT DESCRIPTION**

The Durston Multi Clamp Bench Vice can be attached to your workbench in 2 different ways, the optional clamp allows you to attach and remove the vice with ease giving great versatility or you can bolt the vice directly to your worktop using the 3 mounting holes. This Vice will clamp to worktops up to 3.5" in thickness. The anvil platform is built into the vice for comfortable shaping or hammering of your pieces. The cast iron body gives you strength and stability. The powder coat finish ensures a durable and long service life.