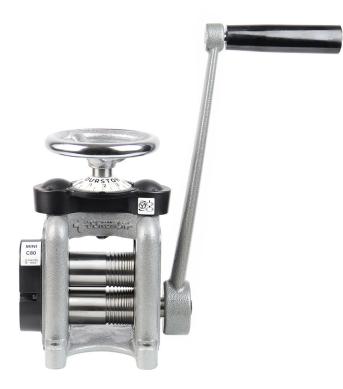

# Mini C80 Combination Rolling Mill Features & Benefits

- 'C80' Combination Rolling Mill
- 9 Wire Rolling Grooves 6.5mm to 1mm
- Maximum Sheet Thickness of 5mm
- Maximum Wire Capacity 6.5mm
- Roll Diameter 45mm
- Roll Width 80mm
- Direct Drive

### **PRODUCT DESCRIPTION**

The Mini C80 Rolling Mill without side extensions has been manufactured in a one-piece cast iron construction for optimal strength and rigidity. It is compact yet includes everything you need including precision hardened and ground rolls to 64RC. It has maintenance-free bearings and has large, easy-to-read calibrated discs.

The C80 has nine wire shaping rollers ranging from 6.5mm to 1mm. The width of the rollers is 80mm with a diameter of 45mm and can take metal sheets up to 5mm thick. This rolling mill has no side extensions added to the core product. The entry-level C80 rolling mill from Durston: part of the award-winning Durston product range since 1961. As the world's foremost manufacturer of rolling mills, Durston's products are recognised for their reliability, incredibly robust construction and build quality. We recommend that your Durston rolling mill be securely fastened down for safety, and we have a variety of stands which are ideally suited for this purpose.