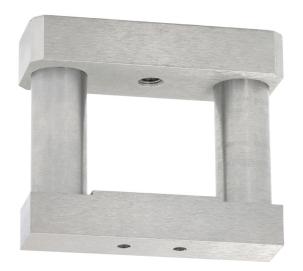

## MAGNETIC PRESS FORMING FRAME

**SKU:** 2171

The Durston Press Magnetic Forming Frame is a fundamental part of the bracelet forming toolkit, specifically designed for use with the Convex, Concave, and Flat/Curved Forming Die Sets. This indispensable two-part frame is key to the functionality of your Durston Press, enabling precise and efficient bracelet forming.

The frame includes a U-shaped part and a magnetic bar. The magnetic bar effortlessly connects to the U-shaped part, forming a robust and practical frame.

This magnetic feature is crucial for secure attachment during use, while also allowing for quick detachment and easy transition between different forming tasks.