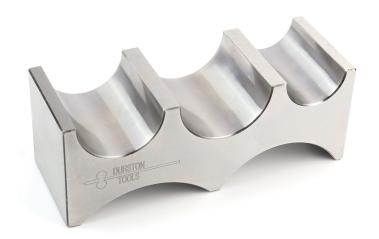

## LARGE FORMING BLOCK

**SKU:** 1157

The Large Forming Block is ideal for bending and forging. Wide channels have been milled into both the upper and lower surfaces. The steel forming block has been specially hardened and highly polished, along with bevelled edges to help you avoid marring. The five half cut-outs are in the following sizes: (radius x depth)  $17 \times 17$ mm,  $22 \times 22$ mm,  $25 \times 25$ mm,  $40 \times 20$ mm and  $50 \times 14.5$ mm.

## **PRODUCT DESCRIPTION**

The Large Forming Block is ideal for bending and forging. Wide channels have been milled into both the upper and lower surfaces. The steel forming block has been specially hardened and highly polished, along with bevelled edges to help you avoid marring. The five half cut-outs are in the following sizes: (radius x depth)  $17 \times 17$ mm,  $22 \times 22$ mm,  $25 \times 25$ mm,  $40 \times 20$ mm and  $50 \times 14.5$ mm.