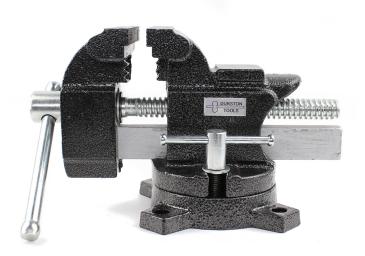

## **LARGE 4" BENCH VICE**

**SKU:** 1876

Durston Bench Vice.

- Bolt Down
- 102mm Wide Grip
- Max Opening: 100mm
- Swivel with locking lever
- Anvil Platform
- Powder Coated Cast Iron

## **PRODUCT DESCRIPTION**

The new Durston Large Bench Vice will securely hold your work whilst allowing you to swivel the base as required. Lock the vice into place by sliding the T handle, loosen and tighten the jaws by turning the easy access body handle. The body is powder coated cast iron for strength and stability and also ensuring a long service life. The base is also pre-drilled with four countersunk holes for mounting to your work surface.