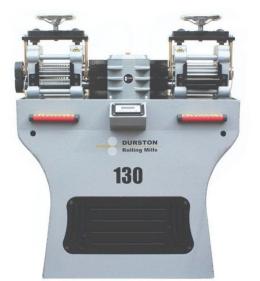

## **FSM130 DOUBLE**

SKU: 1080

Powered Rolling Mill - FSM130 - Double Sided from Durston Tools. Durston Tools is the market leader in precision rolling mills and no wonder; the FSM 130 Double-Sided Powered Rolling Mill is constructed from cast iron for optimal strength and rigidity. This mill is a floor standing mill and has lubrication on the roll bearings. The 1.1 KW motor is sturdy enough for continuous operation, which is why Durston Tools mills have such a long working life. This versatile package has variable speeds with forward and reverse and a highly efficient near silent operation.

## **PRODUCT DESCRIPTION**

Durston is the market leader in precision rolling mills and no wonder; the FSM 130 Double-Sided Powered Rolling Mill is constructed from cast iron for optimal strength and rigidity. This mill is a floor standing mill and has lubrication on the roll bearings. The 1.1 KW motor is sturdy enough for continuous operation, which is why Durston mills have such a long working life. This versatile package has variable speeds with forward and reverse and a highly efficient near silent operation. The rolls are specially induction hardened to 64 RC (the right barrel provides a large flat rolling service of 130mm on rollers with a diameter of 65mm, offering a maximum roll thickness of 14mm) ensuring your rolls last a lifetime. The right-hand barrels are dedicated to square wire forming and offer 19 grooves ranging from 7mm to 1mm. A set of extension rollers provide a total of four half-rounds; 4, 3, 2 and 1.5mm. Optional extras include digital roll gap metre and work lights.