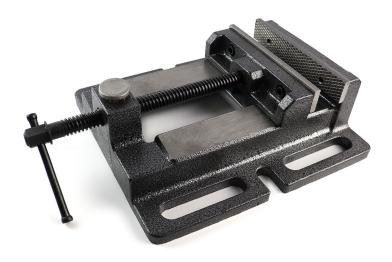

## **FLAT BENCH VICE 5"**

**SKU:** 1881

Durston 5 inch Turnable Flat Bench Vice, Made from Cast Iron with Carbon Steel Jaws that can be adjusted quickly by pushing the top button and then tightening as needed.

• Heavy Duty, Made from Cast Iron

• Wide Carbon Steel Jaws

• Jaw Width: 127mm

• Max Opening: 125mm

## **PRODUCT DESCRIPTION**

Base Dimensions 215mm x 195mm

Height 75mm

Jaw Width: 127mm

Jaw Max Opening: 125mm