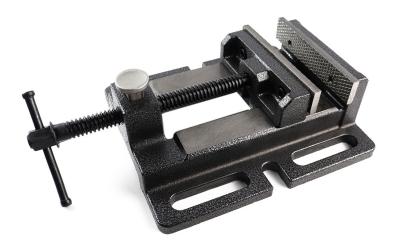

## **FLAT BENCH VICE 4"**

**SKU:** 1880

Durston 4 inch Flat Bench Vice, Made from Cast Iron with Carbon Steel Jaws that can be adjusted quickly by pushing the top button and then tightening as needed.

• Heavy Duty, Made from Cast Iron

• Grooved Carbon Steel Jaws

Jaw Width: 105mm Max Opening: 105mm

## **PRODUCT DESCRIPTION**

Base Dimensions 190mm x 167mm

Height 72mm

Jaw Width: 105mm

Jaw Max Opening: 105mm