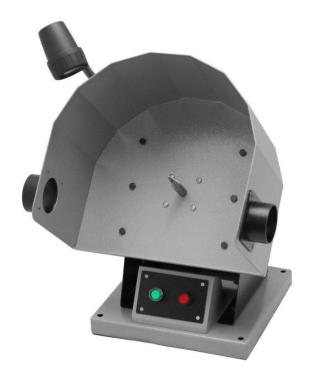

## **DURSTON'S STANDARD LAPPER**

**SKU:** 1416

Lapping Machine - The Standard Lapper from Durston Tools. Durston Tool's Standard Lapper machine operates at a 45-degree angle. The tool also benefits, at no extra cost, from a variable speed motor.

## **PRODUCT DESCRIPTION**

Durston's Standard Lapper machine operates at a 45-degree angle. The tool also benefits, at no extra cost, from a variable speed motor. A digital readout is also an optional extra. The spindle is included in the unit. The unit has a 0.55 kW motor generating 2,900 RPM.