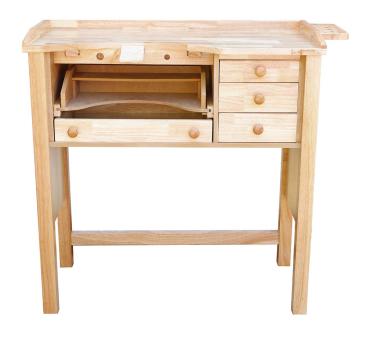

### PRODUCT DESCRIPTION

Durston's Professional Wooden Workbench is the perfect tool for jewellers, offering exceptional quality in a package that takes little more than five minutes to assemble. It is beautifully crafted from an eco-friendly hardwood, creating a super strong work surface to give a lifetime of use. The high railings around the top edges and sides prevent anything from slipping off.

Key features also include three side drawers, providing valuable storage space to keep all your tools and accessories, a large central draw which has a base lined with galvanised steel, plus a slide-out centre tray with

a cut-out area which also includes a rear shelf. Durston's attention to detail doesn't stop there. You'll find predrilled holes for mandrels, a bench peg together with useful arm supports and a side mounted shelf for tools and accessories. Rest assured the workbench comes with multi-transit packaging guaranteeing safe and damage free delivery to your door. The Professional Wooden Workbench; part of Durston's award-winning range of products available since 1961.