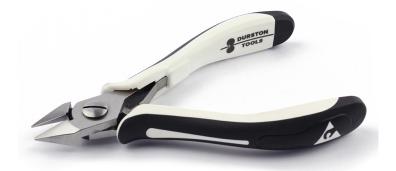

## DURSTON PROFESSIONAL RAZOR FLUSH TAPERED CUTTER 130MM

**SKU:** 1787

- Razor Flush Tapered Cutter 130mm
- Laser precision edges
- Superior Lap Joint Construction
- Fast, strong rebound for enhanced productivity
- Ergonomic handles for a comfortable grip
- Part of the Durston Professional Range of Pliers & Cutters

## **PRODUCT DESCRIPTION**

These Razor Flush Tapered Cutters are manufactured with laser precision edges that provide seamless, repeatable cuts. The tapered shape created enhanced access to close work areas and fine details, leaving a minimal pinch. The tapered head protects the tips from damage by cutting at the centre of the jaw.

The ergonomic handles provide a comfortable grip, allowing you to work longer and reduce hand fatigue.

Durston Razor Flush Tapered Cutters are created with poly handles for increased comfort.

Razor Flush cut offers clean, precise, flat cuts on more used with softer metal wire and smaller delicate cuts

Jaw style : Razor Flush Tapered Jaw length : 15mm

Handle length : 89mm Overall length/dimensions : 130mm Max. cutting capacity : 0.8mm Non Ferrous Metals

View the full range of <u>Durston Professional Pliers ></u>