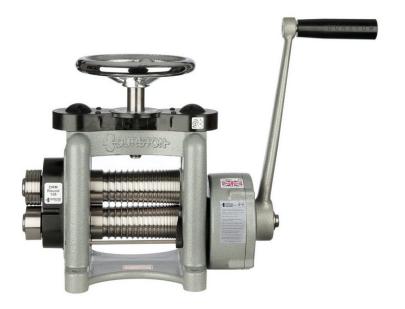

## **DRM ROUND 150RE**

**SKU:** 1045

DRM Rolling Mill – DRM Round 150RE rolling mill from Durston Tools. The DMR Round 150 Rolling Mill creates circular wire forms through 18 rounded formed grooves with a roller length of 150mm. After rolling the rounds there will sometimes be a fin on either side of the wire. This can be avoided or reduced by opening up the rolls slightly and turning the wire 90 degrees each time you make a pass. The mill is constructed from one piece of cast iron for maximum rigidity and strength. The bearings are self-lubricating and maintenance-free and fully support the induction hardened rollers.

## **PRODUCT DESCRIPTION**

Durston is proud to be the only manufacturer of round rolling mills. The DMR R150RE Rolling Mill creates circular wire forms through 18 rounded forming grooves with a roller length of 150mm. After rolling the rounds there will sometimes be a fin on either side of the wire. This can be avoided or reduced by opening up the rolls slightly and turning the wire 90 degrees each time you make a pass. The mill is constructed from one piece of cast iron for maximum rigidity and strength. The bearings are self-lubricating and maintenance-free and fully support the induction hardened rollers. The rolls have eighteen rounds. Groove sizes are from 1mm to 10mm. The rolls themselves have a diameter of 60mm. This mill provides direct drive a gearbox and side extensions.