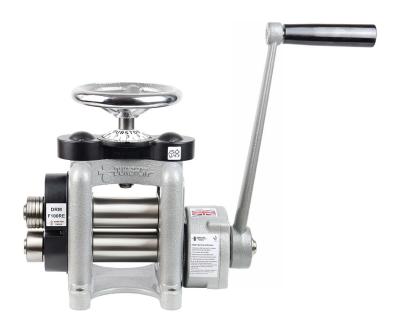

# **DRM F100RE**

**SKU:** 1013

# DRM F100RE Rolling Mill Features & Benefits

- 'F100' Designed for rolling flat sheet metal up to 100mm
- 'R' 4-to-1 Reduction Gearbox
- 'E' Side Extension with Half Round Rolls (4-1.5mm)
- Maximum Sheet Thickness of 5.5mm
- Roll Diameter 50mm
- Roll Width 100mm

# **PRODUCT DESCRIPTION**

The Durston DRM F100RE Rolling Mill features our 4-to-1 Reduction Self Lubricating Gearbox giving maximum efficiency when rolling materials up to 5.5mm thick, designed specifically for rolling flat sheet metal up to 100mm.

The DRM F100RE also includes side extension rollers with 4 half round profiles,  $4 \text{mm} \times 1.25 \text{mm}$ ,  $3 \text{mm} \times 1 \text{mm}$ ,  $2 \text{mm} \times 0.75 \text{mm}$ , and  $1.5 \text{mm} \times 0.5 \text{mm}$  giving even more flexibility for professional Jewellery Makers.

Adjust this Rolling Mill with ease using the top mounted wheel, calibrated to give precise accuracy, as with all Durston Rolling Mills in the DRM Range, the body is solid cast iron giving ultimate strength, which combined with RC64 induction hardened rolls ensures a lifetime of rolling with professional results.