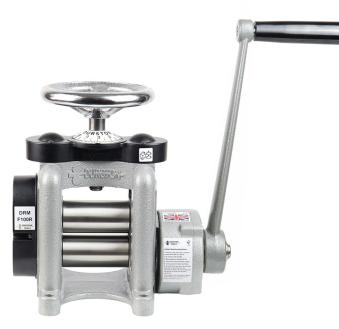

## DRM F100R

**SKU:** 1016

#### DRM F100R Rolling Mill Features & Benefits

- **'F100**' Designed for rolling flat sheet metal up to 100mm
- 'R' 4-to-1 Reduction Gearbox
- Maximum Sheet Thickness of 5.5mm
- Roll Diameter 50mm
- Roll Width 100mm

## **PRODUCT DESCRIPTION**

The Durston DRM F100R Rolling Mill features our 4-to-1 Reduction Self Lubricating Gearbox giving maximum efficiency when rolling materials up to 5.5mm thick, features a flat rolling width of 100mm designed specifically for rolling flat sheet metals.

Adjust this Rolling Mill with ease using the top mounted wheel, calibrated to give precise accuracy, as with all Durston Rolling Mills in the DRM Range, the body is solid cast iron giving ultimate strength, which combined with RC64 induction hardened rolls ensures a lifetime of rolling with professional results.