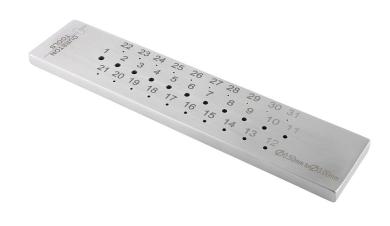

## **ROUND DRAWPLATE 0.5 - 3MM**

**SKU:** 2032

- Precision Made from Quality Hardened Steel
- 31 Round Holes
- Sizes 3mm 0.5mm

## **PRODUCT DESCRIPTION**

Precision made from quality hardened steel, this Drawplate has 31 holes ranging from 3mm down to 0.5mm. This tool is essential for reducing and reshaping wire material using a Drawbench or by securing the plate in a vice.

Full range of hole sizes as follows

0.50mm, 0.55mm, 0.60mm, 0.65mm, 0.70mm, 0.75mm, 0.80mm, 0.85mm, 0.90mm, 0.95mm 1.0mm, 1.1mm, 1.2mm, 1.3mm, 1.4mm, 1.5mm, 1.6mm, 1.7mm, 1.8mm, 1.9mm 2.0mm, 2.1mm, 2.2mm, 2.3mm, 2.4mm, 2.5mm, 2.6mm, 2.7mm, 2.8mm, 2.9mm, 3.0mm