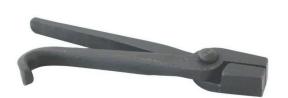

## DRAW BENCH TONGS 200MM (ONE ARM CURLED)

**SKU:** 1193

Draw Bench Range - Tongs 200mm (One Arm Curled) from Durston Tools. Durston Tools' draw bench tongs with one arm curled, and one straight are to be used in conjunction with our draw bench.

## PRODUCT DESCRIPTION

Durston's draw bench tongs with one arm curled, and one straight are to be used in conjunction with our draw bench. The draw tongs are 250mm in length.