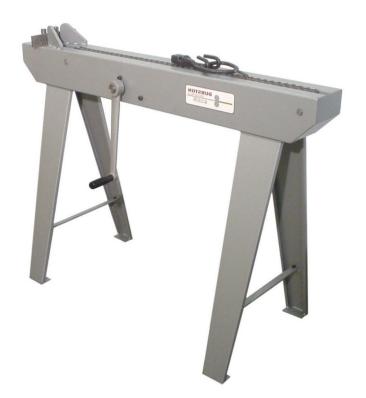

## **SKU:** 1190

Introducing the Professional Drawbench 1400mm by Durston Tools, a robust and versatile addition to your jewellery making toolkit, designed for precision and durability.

- **Drive Options:** Choose between direct drive or geared reduction.
- **Built to Last:** Constructed with the highest quality.
- Flexible Drawing: Capable of drawing up to a diameter of 10mm.
- Max Draw Length: 950mm
- **Dimensions:** Length: 1370mm, Width: 577mm, Height: 958mm.
- Weight: 45kg

## **PRODUCT DESCRIPTION**

Durston's Twin Speed Draw Bench is available in two models. This version can draw 950mm and can be used as a direct drive or as a geared reduction model by merely moving the turning handle from one side of the bench to the other. This drive option gives total flexibility and additional power when needed. The bench is manufactured to the highest standards and is designed to last a lifetime. Draw up to to a diameter of 10mm. The bench is 1370mm long x 560mm wide x 970mm high and weighs 45kg. Draw tongs are now supplied separately.