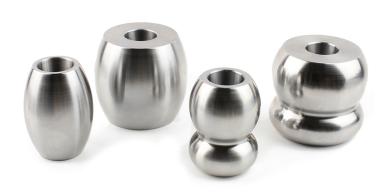

## PRODUCT DESCRIPTION

The Kit includes 4 Convex Dies, 2 Large and 2 Small, Please note that this Upgrade kit is for the Durston Bangle Forming Set, View Here. You can also purchase the New 10pc Kit that includes these new Dies Here.

## **Individual Die Specifications**

Die 1: 1 convex shape 40mm dia x 55mm length

Die 2: 2 convex shapes 40mm dia x 55mm length

Die 3: 1 convex shape 60mm dia x 55mm length

Die 4: 2 convex shapes 60mm dia x 55mm length