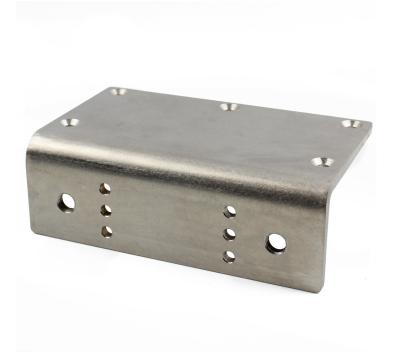

## **BENCH MOUNTING PLATE**

**SKU:** 1828

Bench Mounting Plate to fit Durston Benches that have the recess (E.g. New Superior Benches) any other benches will have to be adapted to make this plate fit perfectly.

## **PRODUCT DESCRIPTION**

Bench mounting plate only, Made from Quality Steel, Compatible with Durston <u>Adaptor and Bench Peg</u> Sold Separately.

**Please note:** Unless you are fitting this mounting plate to a Durston Bench that originally came fitted with a mounting plate, you will need to drill / recess the front of your bench to make the plate fit / function perfectly. You can also shorten your attachment bolts or use additional washers if required.

Dimensions: See Diagram.