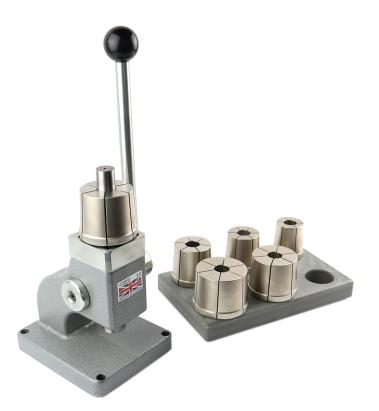

## **6 DIE BANGLE STRETCHER**

**SKU:** 1320

This easy to use bangle stretcher allows you to enlarge with a few pulls of the handle. This tool is effective for non-ferrous and non-precious metals, which uses six-spline dies. The set includes six round dies, providing you with a wide range of sizing options. Each shape is organised in its own tray for easy storage.

## **PRODUCT DESCRIPTION**

This easy to use bangle stretcher allows you to enlarge with a few pulls of the handle. This tool is effective for non-ferrous and non-precious metals, which uses six-spline dies. The set includes six round dies, providing you with a wide range of sizing options. Each shape is organised in its own tray for easy storage.

The bangle stretcher body is made from powder coated cast iron to ensure a long service life. Four countersunk holes have been drilled into the base so that it can be easily mounted to your work surface.