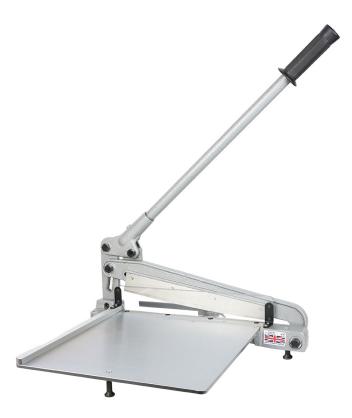

## **12" BENCH SHEAR**

**SKU:** 1214

The 12" Durston Bench Shear is perfect for cutting light weight material sheet metal for creating both large and small pieces. Straight edges can be cut up to 12" (approx. 30cm). It is operated with a hand bar that is separate from the cutting blade, giving you straight and even cuts that do not distort you metal. An adjustable drop-off gauge that will hold the metal securely during the cut. The shear can cut soft and nonferrous metals up to 0.5mm

## **PRODUCT DESCRIPTION**

The 12" Durston Bench Shear is perfect for cutting light weight material sheet metal for creating both large and small pieces. Straight edges can be cut up to 12" (approx. 30cm). It is operated with a hand bar that is separate from the cutting blade, giving you straight and even cuts that do not distort you metal. An adjustable drop-off gauge that will hold the metal securely during the cut. The shear can cut soft and non-ferrous metals up to 0.5mm

The shear boasts a cast iron, rigid body with steel fittings making it strong and durable. The long handle provides good leverage to ensure smooth cuts by improving the ease of cutting.