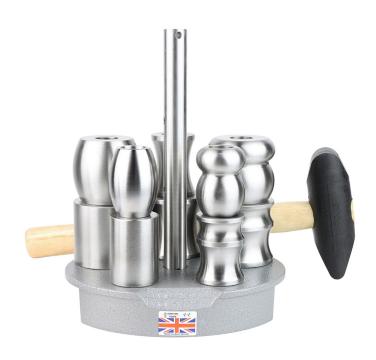

## **10PC BANGLE FORMING DIE SET**

**SKU:** 1179

The NEW Upgraded 10pc Bangle Forming Die Set includes 10 dies for bangle forming, four new convexed dies are now included. the set also includes the Hammer, Mounting Bar and Storage Tray

## PRODUCT DESCRIPTION

The NEW 10pc Bangle Forming Die Set includes 10 dies for bangle forming, four new convexed dies now included. The innovative Bangle Forming Die Set manufactured by Durston, and designed by Mike Taylor, effortlessly forms bangles and cuffs in minutes. It can form both flat and anticlastic bangles. The set includes a total of ten forming dies which have been hardened and ground to a high polish. **Please note: Vice is not included but can be purchased separately.** 

## **Individual Die Specifications**

- Die 1: 1 convex shape 40mm dia x 55mm length
- Die 2: 2 convex shapes 40mm dia x 55mm length
- Die 3: 1 convex shape 60mm dia x 55mm length
- Die 4: 2 convex shapes 60mm dia x 55mm length
- Die 5: 1 concave shape 40mm dia x 55mm length
- Die 6: 2 concave shapes 40mm dia x 55mm length
- Die 7: 1 concave shape 60mm dia x 55mm length
- Die 8: 2 concave shapes 60mm dia x 55mm length

Die 9: Flat die 40mm dia Die 10: Flat die 60mm dia